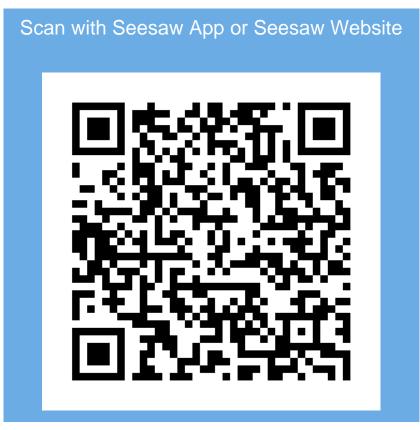

This QR code is the key to your class.

Do **not** photograph or share this code on social media. For classroom use only. Do NOT post on social media.

Student Sign In Instructions

7th Period ELA

Open the Seesaw Class app. Or go to https://app.seesaw.me on your computer.

Choose "I'm a Student".

Scan this QR Code.

Do not photograph or share this code on social media