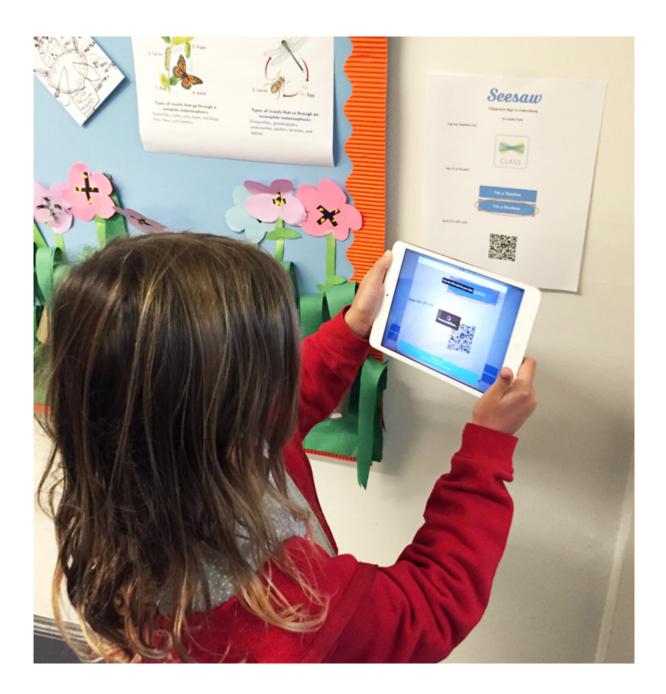

## Seesaw Student Sign In Poster TEACHER INSTRUCTIONS

- **Print page 3** and hang it in your classroom for your students.
- No other apps needed! Seesaw has a built-in QR code reader for student sign in.
- For classroom use only. Do not send this poster home to parents. Get Parent Invites in Class Settings menu.
- Do not share on social media. This QR code is the key to your class.
- **Teachers are always in control.** You approve all new student work before it is added to journals or shared with parents.

This QR code is the key to your class.

Do **not** photograph or share this code on social media. For classroom use only. Do NOT post on social media.

Student Sign In Instructions

7th Period ELA

Open the Seesaw Class app. Or go to https://app.seesaw.me on your computer.

Choose "I'm a Student".

Scan this QR Code.

Do not photograph or share this code on social media