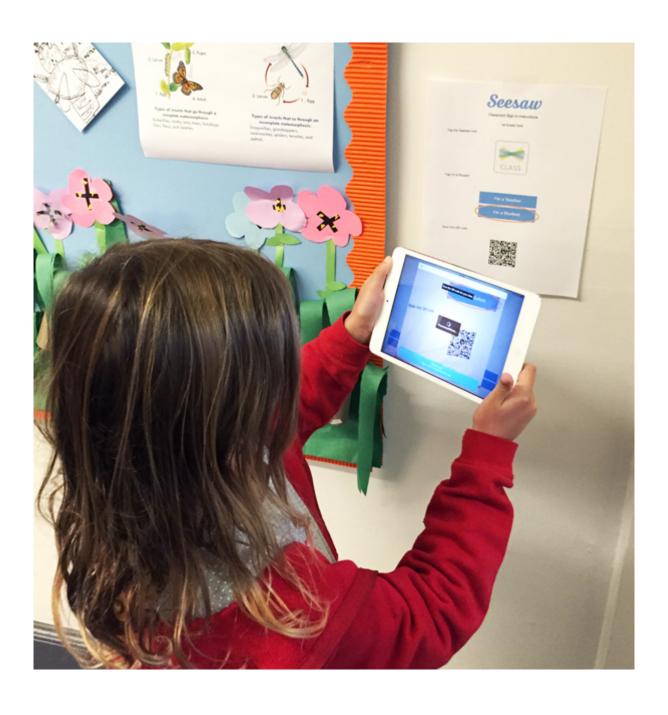

## Seesaw Student Sign In Poster TEACHER INSTRUCTIONS

- Print page 3 and hang it in your classroom for your students.
- No other apps needed! Seesaw has a built-in QR code reader for student sign in.
- For classroom use only. Do not send this poster home to parents. Get Parent Invites in Class Settings menu.
- Do not share on social media. This QR code is the key to your class.
- **Teachers are always in control.** You approve all new student work before it is added to journals or shared with parents.

## Student Sign In Instructions

6th Period ELA

Open the Seesaw Class app. Or go to https://app.seesaw.me on your computer.

Choose "I'm a Student".

Scan this QR Code.

Do not photograph or share this code on social media