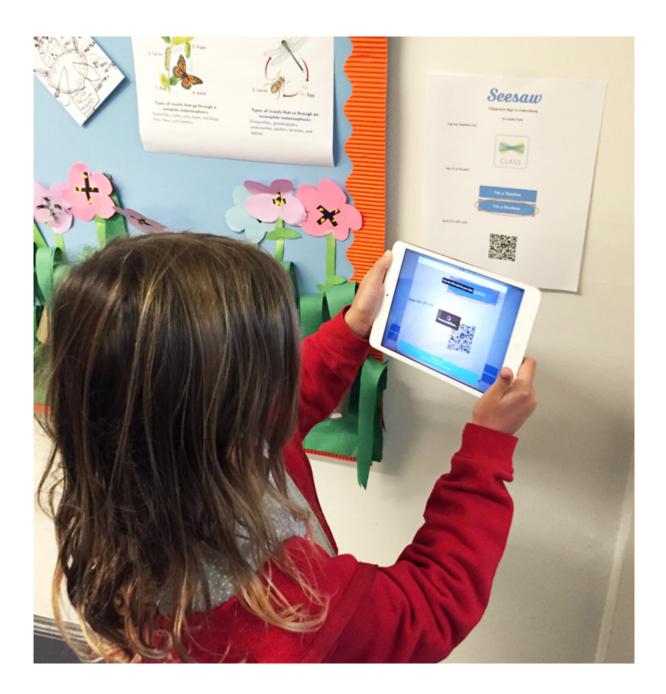

## Seesaw Student Sign In Poster TEACHER INSTRUCTIONS

- **Print page 3** and hang it in your classroom for your students.
- No other apps needed! Seesaw has a built-in QR code reader for student sign in.
- For classroom use only. Do not send this poster home to parents. Get Parent Invites in Class Settings menu.
- Do not share on social media. This QR code is the key to your class.
- **Teachers are always in control.** You approve all new student work before it is added to journals or shared with parents.

This QR code is the key to your class.

Do **not** photograph or share this code on social media. For classroom use only. Do NOT post on social media.

Student Sign In Instructions

4th Period ELA

Open the Seesaw Class app. Or go to https://app.seesaw.me on your computer.

Choose "I'm a Student".

Scan this QR Code.

Do not photograph or share this code on social media