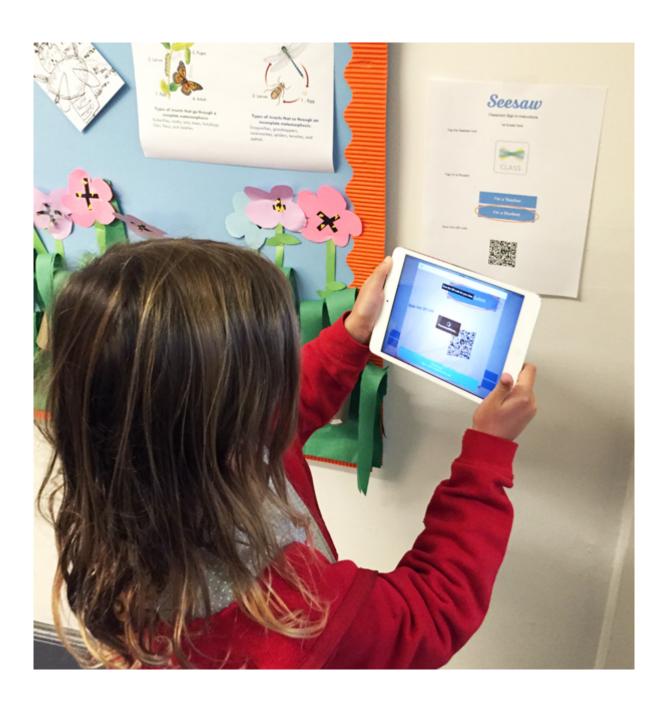

## Seesaw Student Sign In Poster TEACHER INSTRUCTIONS

- Print page 3 and hang it in your classroom for your students.
- No other apps needed! Seesaw has a built-in QR code reader for student sign in.
- For classroom use only. Do not send this poster home to parents. Get Parent Invites in Class Settings menu.
- Do not share on social media. This QR code is the key to your class.
- **Teachers are always in control.** You approve all new student work before it is added to journals or shared with parents.

## Student Sign In Instructions

## 3rd Period ELA

Open the Seesaw Class app. Or go to https://app.seesaw.me on your computer.

Choose "I'm a Student".

Scan this QR Code.

Do not photograph or share this code on social media