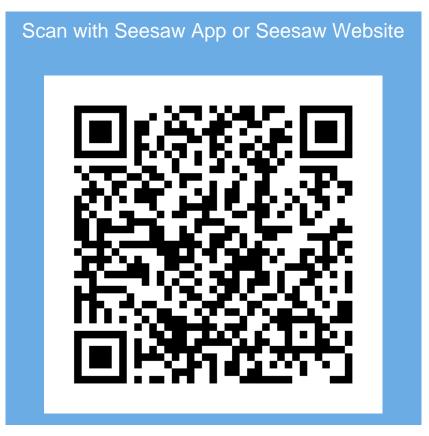

This QR code is the key to your class.

Do **not** photograph or share this code on social media.

For classroom use only. Do NOT post on social media.

## 3rd Period ELA

Open the Seesaw Class app. Or go to https://app.seesaw.me on your computer.

Choose "I'm a Student".

Scan this QR Code.

Do not photograph or share this code on social media