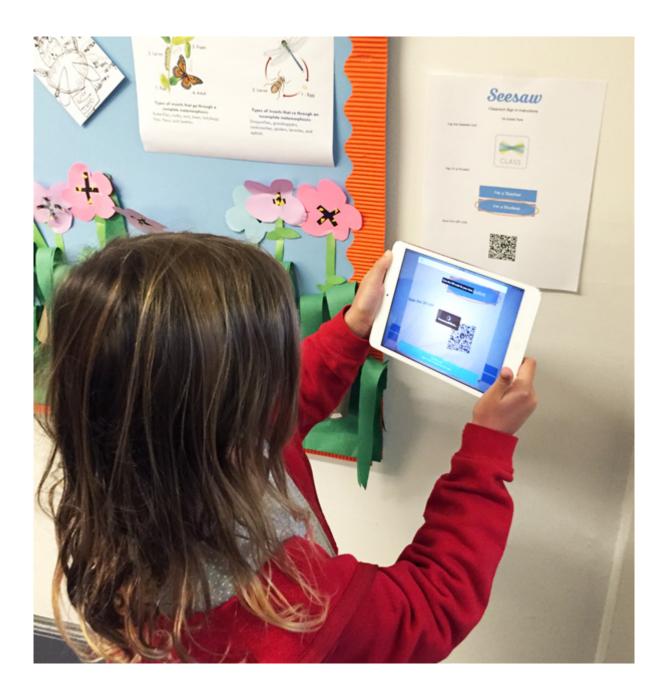

## Seesaw Student Sign In Poster TEACHER INSTRUCTIONS

- **Print page 3** and hang it in your classroom for your students.
- No other apps needed! Seesaw has a built-in QR code reader for student sign in.
- For classroom use only. Do not send this poster home to parents. Get Parent Invites in Class Settings menu.
- Do not share on social media. This QR code is the key to your class.
- **Teachers are always in control.** You approve all new student work before it is added to journals or shared with parents.

This QR code is the key to your class.

Do **not** photograph or share this code on social media. For classroom use only. Do NOT post on social media.

Student Sign In Instructions

2nd Period ELA

Open the Seesaw Class app. Or go to https://app.seesaw.me on your computer.

Choose "I'm a Student".

Scan this QR Code.

Do not photograph or share this code on social media