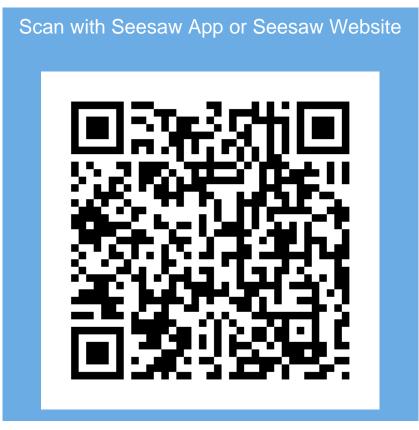

This QR code is the key to your class.

Do **not** photograph or share this code on social media. For classroom use only. Do NOT post on social media.

Student Sign In Instructions

1st Period ELA

Open the Seesaw Class app. Or go to https://app.seesaw.me on your computer.

Choose "I'm a Student".

Scan this QR Code.

Do not photograph or share this code on social media