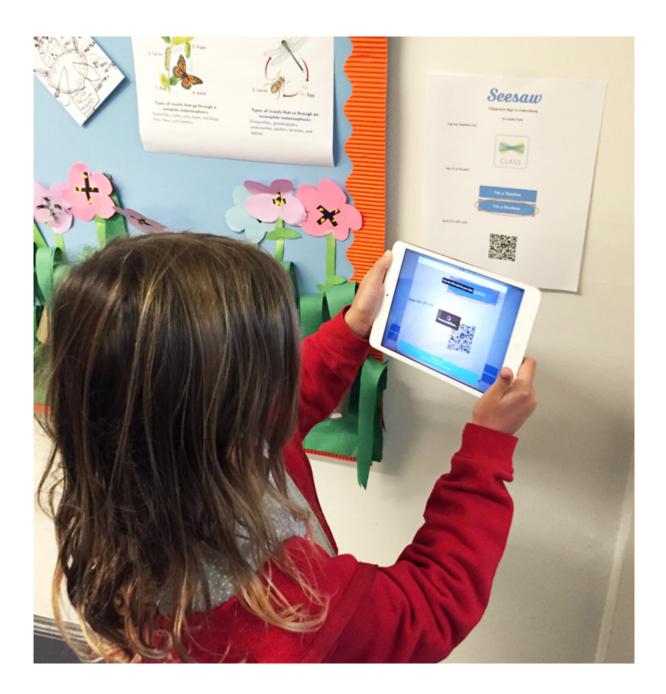

## Seesaw Student Sign In Poster TEACHER INSTRUCTIONS

- **Print page 3** and hang it in your classroom for your students.
- No other apps needed! Seesaw has a built-in QR code reader for student sign in.
- For classroom use only. Do not send this poster home to parents. Get Parent Invites in Class Settings menu.
- Do not share on social media. This QR code is the key to your class.
- **Teachers are always in control.** You approve all new student work before it is added to journals or shared with parents.

This QR code is the key to your class.

Do **not** photograph or share this code on social media. For classroom use only. Do NOT post on social media.

Student Sign In Instructions

1st Period ELA

Open the Seesaw Class app. Or go to https://app.seesaw.me on your computer.

Choose "I'm a Student".

Scan this QR Code.

Do not photograph or share this code on social media